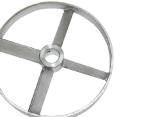

## **Propeller types**

Turbine propeller (stainless steel)

Marine propeller (stainless steel)

Cowler propeller (stainless steel)