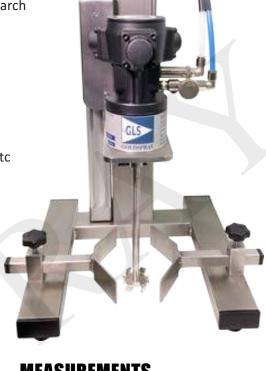

## **Technical data**

Motor: Neumático Power: 0,3kW Rpm: 900

Air consumption max. 259 I/min

Protection: IP 65

Propeller: Dismountable, to choose

Elevation: **Pneumatic** Weight: 14 kg

## **Contact material**

Shaft: AISI 304 / AISI 316

Propeller: To choose Capacity: adaptable Ø container: 10-20 cms

We design and manufacture our agitators according to customer needs.

· Painting, construction

#### MEASUREMENTS

• Width: 350 mm

• Height:

630 mm in its lower position 800 mm in its upper position

• Depth: 360mm