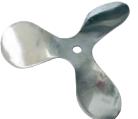

## **Propeller types**

Turbine propeller (stainless steel)

Marine propeller (stainless steel)

Cowler propeller (stainless steel)