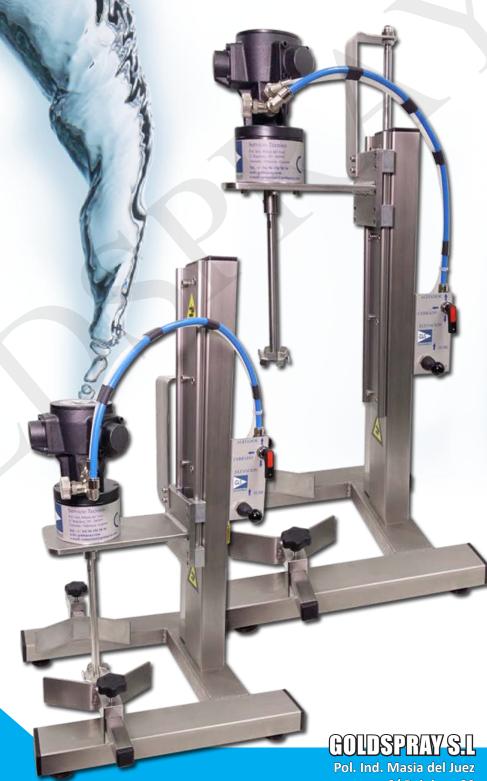

## THE MIXER ALL LABORATORY SHOULD HAVE...

This shaker has a wide range of applications in the chemical, pharmaceutical, food, education, etc.

It is the ideal mixer for flammable products.

- · Easy to use
- Fully pneumatic
- Stainless steel chassis
- Interchangeable propeller
- Pneumatic lift
- Smooth and precise lifting regardless of pressure
- · Base with adjustable legs
- · Flow speed regulation with indepencia of the pressure available
- · Manually adjustable fastening container

## **Configuration options**

In Goldspray are manufacturers and make our agitators according to customer needs.

We can create endless variations on the standard stirrer:

- Motors from 1/8 HP to 2HP
- Removable propellers, diameter min. 40mm
- 12 mm diameter shaft with the required length
- Shaft and propeller made of stainless steel
- Pneumatic lift very precise and smooth
- Speed regulation according to flow
- Custom dimensions, possibility of electric motor ...

## **Technical data**

Motor: Neumático Power: 0,3kW Rpm: 900

Air consumption max. 259 I/min

Protection: IP 65

Propeller: Dismountable, to choose

Elevation: **Pneumatic** Weight: 14 kg

## **Contact material**

Shaft: AISI 304 / AISI 316

Propeller: To choose Capacity: adaptable Ø container: 10-20 cms

We design and manufacture our agitators according to customer needs.

· Painting, construction